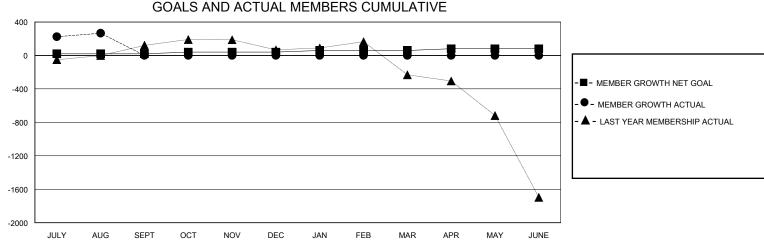

## District 324 C

Results as of: 8/31/2024

| GMT:          |               | LOC         | ATION INDIA   |                       |                        |                         | GMT CA                                             |  |
|---------------|---------------|-------------|---------------|-----------------------|------------------------|-------------------------|----------------------------------------------------|--|
|               | Cluk          | s           |               | Members               |                        |                         |                                                    |  |
|               | RESULTS FOR   | R 2024-2025 |               | RESULTS FOR 2024-2025 |                        |                         |                                                    |  |
| QUARTER       | NEW CLUB GOAL | NEW CLUBS   | DROPPED CLUBS | QUARTER MEM           | BER GROWTH NET<br>GOAL | MEMBER GROWTH<br>ACTUAL | DROPPED<br>MEMBERS ACTUAL<br>(including transfers) |  |
| JULY/AUG/SEPT | 1             | 9           | 0             | JULY/AUG/SEPT         | 20                     | 380                     | 99                                                 |  |
| OCT/NOV/DEC   | 0             | 0           | 0             | OCT/NOV/DEC           | 20                     | 0                       | 0                                                  |  |
| JAN/FEB/MAR   | 1             | 0           | 0             | JAN/FEB/MAR           | 20                     | 0                       | 0                                                  |  |
| APR/MAY/JUNE  | 1             | 0           | 0             | APR/MAY/JUNE          | 20                     | 0                       | 0                                                  |  |